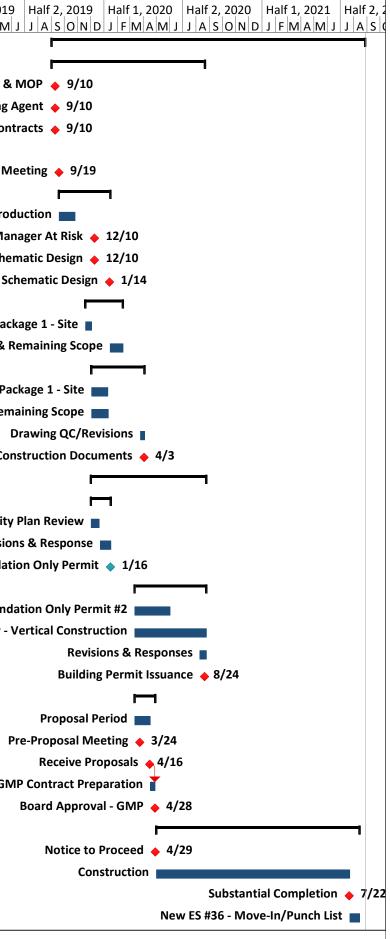

ed 4/29/20   | Notice to Proceed                                                                | 37 |
|                                                                                             | 320 days     | Thu 7/22/21    | Fri 5/1/20    | Construction                                                                     | 38 |
|                                                                                             | 0 days       | Thu 7/22/21    | Thu 7/22/21   | Substantial Completion                                                           | 39 |
|                                                                                             | 17 days      | Sat 8/14/21    | Fri 7/23/21   | New ES #36 - Move-In/Punch List                                                  | 40 |